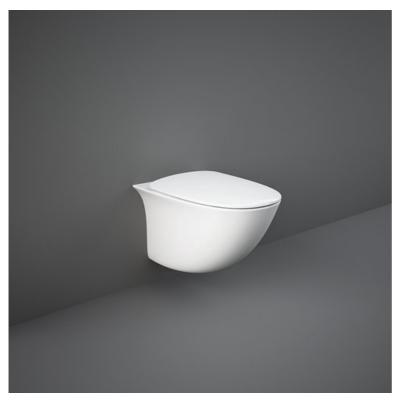

## **Technical specifications**

| Dimensions:         | 520 x 380 mm  |
|---------------------|---------------|
| Weight:             | 22 Kg         |
| Color:              | Alpine White  |
| Trap type:          | P Trap        |
| Trapway type:       | Concealed     |
| Seat cover options: | Urea          |
| Bowl shape:         | Oval          |
| Flush Type:         | Dual Flush    |
| Suites:             | RAK-SENSATION |