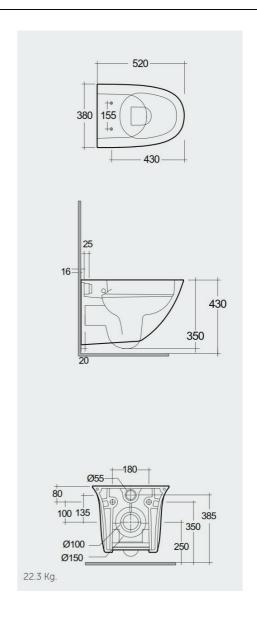

## **Technical specifications**

| Dimensions:         | 520 x 380 mm  |
|---------------------|---------------|
| Weight:             | 22 Kg         |
| Color:              | Alpine White  |
| Trap type:          | P Trap        |
| Trapway type:       | Concealed     |
| Seat cover options: | Urea          |
| Bowl shape:         | Oval          |
| Flush Type:         | Dual Flush    |
| Suites:             | RAK-SENSATION |

Dimensions: All dimensions in mm. Tolerance of vitreous china & fireclay items:  $\pm$  5% for below 200mm and  $\pm$  3% for above 200mm; for all other items tolerance  $\pm$  1%. Note: Due to a continuing development program to improve design and performance, the manufacturer reserves all rights to vary specifications without prior information. Please note accessories are for photographic use only.